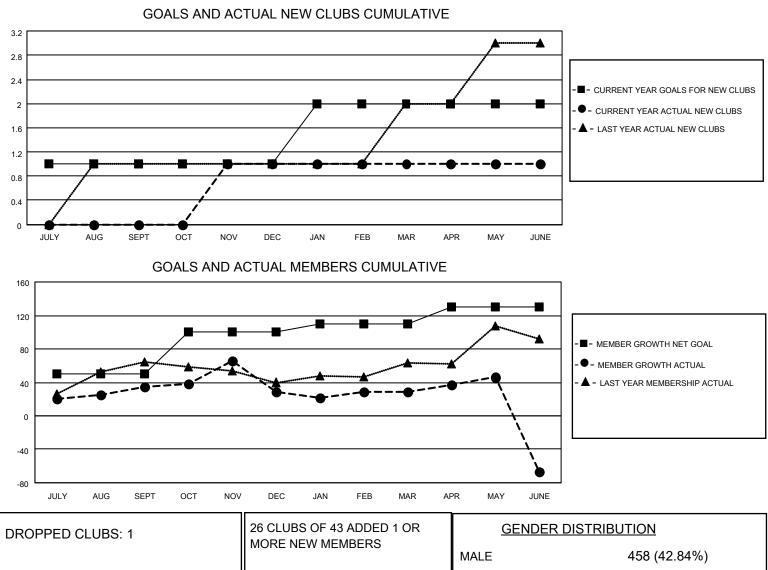

## LOCATION THAILAND

District 310 A2

Results as of: 6/30/2023

| Clubs                 |               |           |               | Members               |                        |                         |                                                    |
|-----------------------|---------------|-----------|---------------|-----------------------|------------------------|-------------------------|----------------------------------------------------|
| RESULTS FOR 2022-2023 |               |           |               | RESULTS FOR 2022-2023 |                        |                         |                                                    |
| QUARTER               | NEW CLUB GOAL | NEW CLUBS | DROPPED CLUBS | QUARTER MEM           | BER GROWTH NET<br>GOAL | MEMBER GROWTH<br>ACTUAL | DROPPED<br>MEMBERS ACTUAL<br>(including transfers) |
| JULY/AUG/SEPT         | 1             | 0         | 0             | JULY/AUG/SEPT         | 50                     | 41                      | 5                                                  |
| OCT/NOV/DEC           | 0             | 1         | 0             | OCT/NOV/DEC           | 50                     | 55                      | 59                                                 |
| JAN/FEB/MAR           | 1             | 0         | 0             | JAN/FEB/MAR           | 10                     | 17                      | 16                                                 |
| APR/MAY/JUNE          | 0             | 0         | 1             | APR/MAY/JUNE          | 20                     | 44                      | 137                                                |

|                 |     | Morte new Memberto        | MALE                               | 458 (42.84%)           |
|-----------------|-----|---------------------------|------------------------------------|------------------------|
|                 |     |                           | FEMALE                             | 611 (57.16%)           |
| DROPPED MEMBERS |     |                           | NON BINARY<br>PREFER NOT TO ANSWER | 0 (0.00%)<br>0 (0.00%) |
| DECEASED        | 7   |                           | TREFERINGT TO ANSWER               | 0 (0.00 %)             |
| CLUB CANCELLED  | 8   | CLICK HERE FOR CUMULATIVE | TOTAL FAMILY UNIT MEMBERS          | ; 89                   |
| OTHER           | 202 | MEMBERSHIP DATA           |                                    |                        |
| TOTAL           | 217 |                           | FAMILY MEMBERS PAYING HAI          | F DUES 46              |
|                 |     |                           |                                    |                        |